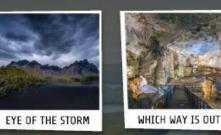

#### EYE OF THE STORM

While sitting outside on the porch you see someone walk up and purposely key your neighbor's car.

Do you tell your neighbor? Why or why not?

JISCUSS

OR

🗙 SKIP

1 skip remaining

24