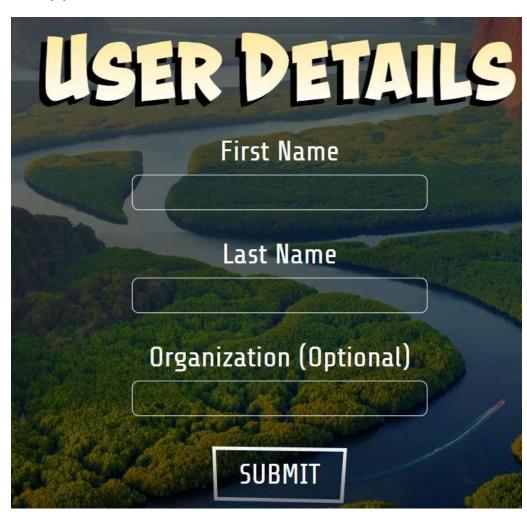

## https://www.dialogueexplosion.com/

Enter first and last name and Organization if it applies.

Enter payment desired for package selected.

The purchase is a one-time charge, and when your license expires, you'll be prompted to enter you card again to resubscribe.