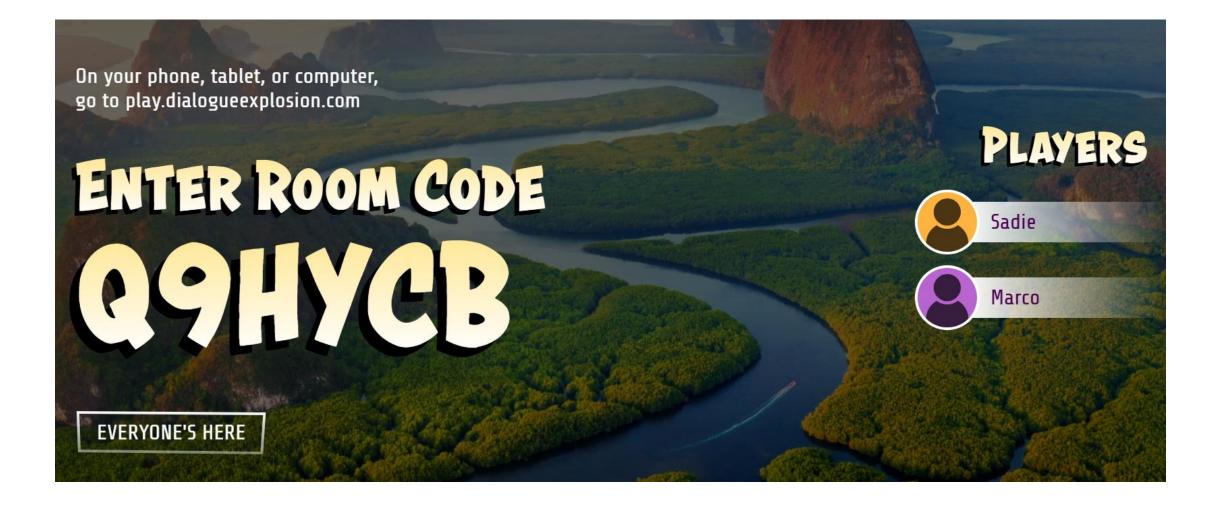

#### **Existing Customers**

Game can begin by selecting start game.

1. Provide players with room code provided.

2. Once everyone has logged in select everyone' here to begin the game.