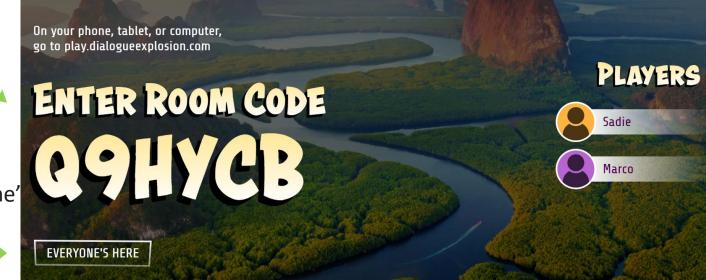

#### **Existing Customers**

Game can begin by selecting start game.

1. Provide players with room code provided.

2. Once everyone has logged in select everyone' here to begin the game.