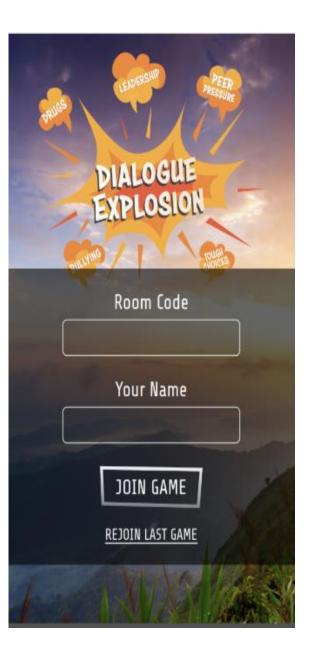

#### **Existing Customers**

Game can begin by selecting start game.

1. Provide players with room code provided.

2. Once everyone has logged in select everyone' here to begin the game.