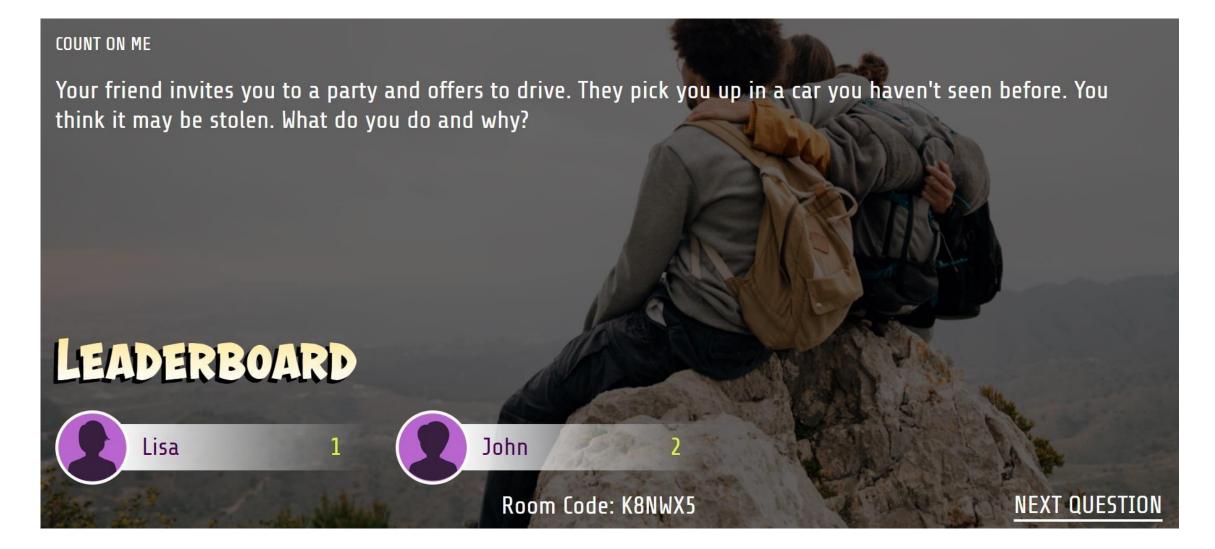

#### **Existing Customers**

Game can begin by selecting start game.

1. Provide players with room code provided.

2. Once everyone has logged in select everyone' here to begin the game.